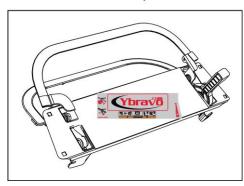

## **Zone Start Mowers (Bravo 21)**

Control Panel Complete for Zone Start Mowers: Part Number: 201178-1 List Price: \$20.00