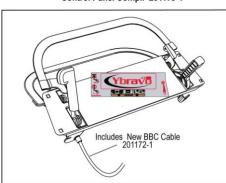

## BBC Mowers (Bravo 21 and Bravo 25)

Control Panel Compl. 201179-1

Control Panel Complete for BBC Mowers: Part Number: 201179-1 List Price: \$30.00 Note: This is a new design on the BBC linkage and includes a new BBC cable that must be installed.

For BBC cable installation instruction go to: Service Tips>>Commercial Mower Tips>>BBC Cable Installation

- One click to Illustrated Parts Lists (I.P.L.'s)
- One click to Quick Order Form
- One click to Archived Tech-News
- One click to <u>.pdf Version of This Page</u>
- One click to Home Page