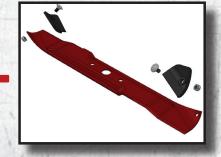

The NEW Ultimate Bagging System (UBS) fits all 21"Ybravo mowers.

KIT PART NUMBER: 201199-1 (Kit includes grass bag, standard blade and wing tips)

For more information: 888.YBRAVO.1 YBRAVO.COM

STANDARD BLADE (PN 201196-2) Designed to work in conjunction with the high vacuum deck (blade is pre-drilled for Wing Tips)

WING TIPS (PN 201193-1) Provides substantially increased vacuum and bagging performance, are extremely durable and easy to install and remove